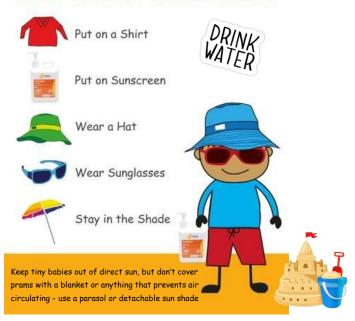

## **BE SUN SMART**



## **Our Neighbourhood Centres**

Barnoldswick Neighbourhood Centre

Gisburn Road Barnoldswick, BB18 5LS

Tel: 01282 470670

**Brierfield Neighbourhood Centre** 

(formerly Family Tree)

Tunstill Square Brierfield, BB9 5GH

Tel: 01282 470534

**Bradley Neighbourhood Centre** 

(Formerly The Zone)

Leeds Road

Nelson, BB9 8EL

Tel: 01282 470877

Colne Neighbourhood Centre

Walton Street

Colne, BB8 0EL Tel: 01282 470830





(formerly The Beacon Centre)

Maurice Street Nelson, BB9 7HS

Tel: 01282 470277





If it is very wet, please check with your local centre before you set off









## Pendle Children and Family Wellbeing Service Summer Programme



| Service                  |                                                                            |